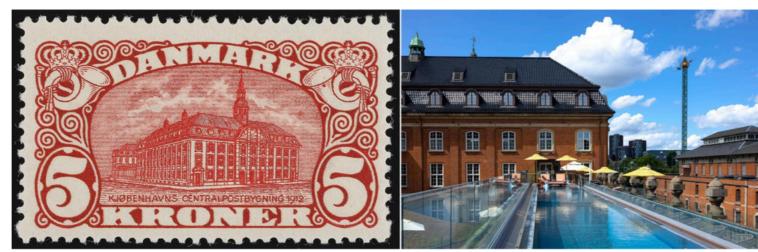

The former Copenhagen Post Office is now a hotel located 200 meters from the HAFNIA 24 venue.

One of the hotels closest to the venue is a five-star luxury hotel located in the very building that used to be the Copenhagen Post Office which is seen on several Danish stamps: <u>www.villacopenhagen.com</u>.