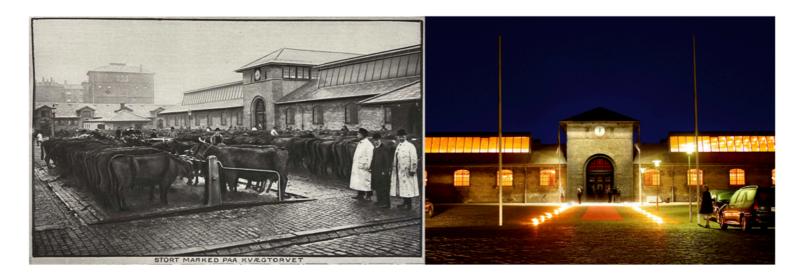

Please read more about the HAFNIA 24 Club here: <u>https://www.hafnia24.com/hafnia-24-club/</u> and please apply for membership of the HAFNIA 24 Club by emailing: <u>hafnia24club@hafnia24.com</u>.

The HAFNIA 24 venue: "Øksnehallen" (The old ox-hall") then and now.

If you are planning to visit HAFNIA 24, there are seven hotels within 500 meters from the venue – the list of these hotels and links to their websites can be found on <u>www.hafnia24.com</u>. And more than 10 additional hotels are within walking distance of the venue. The exhibition will take place in the very center of Copenhagen in the old Ox-hall "Øksnehallen" build in 1901, which today is of the most iconic exhibition hall in Copenhagen. The hall has 5000 square meters of space for the 1500 frames, dealers etc.